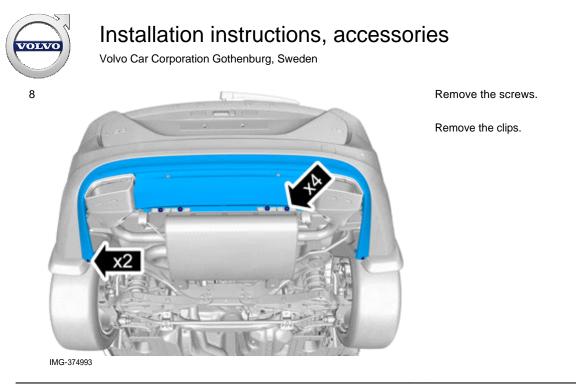

# Installation instructions, accessories

Volvo Car Corporation Gothenburg, Sweden

Ensure that the tape is fixed to the surface.

24 Remove the screws. Remove the clips. On both sides.

Volvo Car Corporation Gothenburg, Sweden