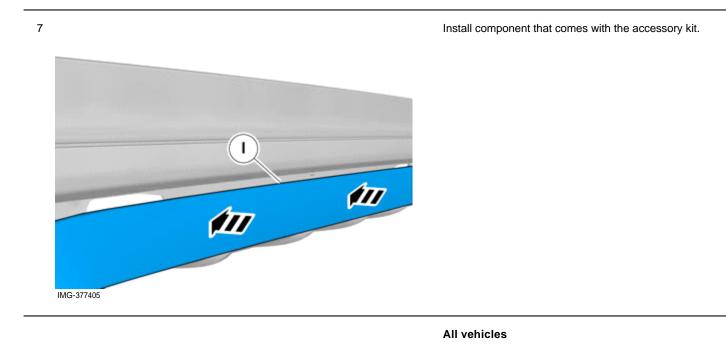

nt, the component with which<br/>you will do something.</li> </ol>                                                                 |
|   | J |     | <ol> <li>Used as extra colors when you need to show or<br/>differentiate additional parts.</li> </ol>                                                               |

- 3. Used for attachments that are to be removed/installed. May
- 4. Used when the component is not fully removed from the vehicle but only hung to the side.
- 5. Used for standard tools and special tools.

be screws, clips, connectors, etc.

6. Used as background color for vehicle components.

IMG-363036

2



Volvo Car Corporation Gothenburg, Sweden

#### Applies to unpainted component





Volvo Car Corporation Gothenburg, Sweden

6

Remove the protective film.



IMG-377404



Removal





Vehicles with parking assistance



Volvo Car Corporation Gothenburg, Sweden



Note!

The graphic shows the back of the component before removal.

The part is to be reused.



Remove the panel.

IMG-375009

Accessory installation





Volvo Car Corporation Gothenburg, Sweden



Use special tool: T9997234, Hole stamp

Remove the swarf.

IMG-375369



IMG-375376



Diffuser- 31359392 - V1.4



Volvo Car Corporation Gothenburg, Sweden



Apply a thin and even layer.

Use: 8637076, Activator

Allow to dry for at least 10 minutes.





Volvo Car Corporation Gothenburg, Sweden



IMG-353515

21



**Note!** Prepare and install one holder at a time.

IMG-340202

22



IMG-340690

Diffuser- 31359392 - V1.4



IMG-375400

# Installation instructions, accessories

Volvo Car Corporati