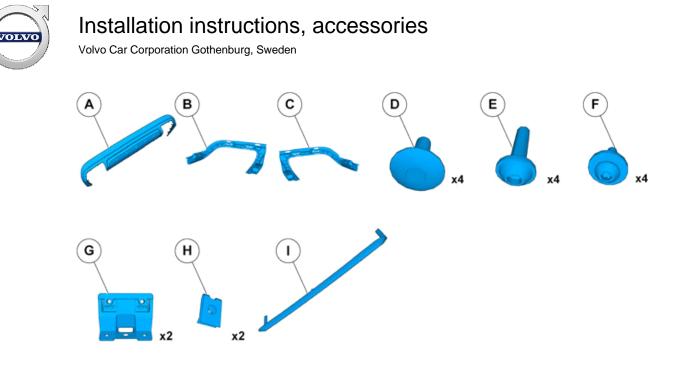

Volvo Car Corporation Gothenburg, Sweden

Instruction No 31359392

1.4

Version Part. No.

31373459, 31373460, 31373461, 31338930, 31338931, 31338929, 31373462, 31373770







Volvo Car Corporation Gothenburg, Sweden

| Special tools |                             |  |
|---------------|-----------------------------|--|
|               | 999 7234 Hole stamp         |  |
|               | Tool number:999 7234        |  |
|               | Tool description:Hole stamp |  |
|               | Tool boards:80              |  |

| Materials   |             |  |
|-------------|-------------|--|
| Designation | Part number |  |
| Isopropanol | 1161721     |  |
| Activator   | 8637076     |  |







Volvo Car Corporation Gothenburg, Sweden

|   |   |     | Information                                                                                                                                                         |
|---|---|-----|---------------------------------------------------------------------------------------------------------------------------------------------------------------------|
| 1 |   |     | Read through all of the instructions before starting installation.                                                                                                  |
|   |   |     | Notifications and warning texts are for your safety and to minimise the risk of something breaking during installation.                                             |
|   |   |     | Ensure tha