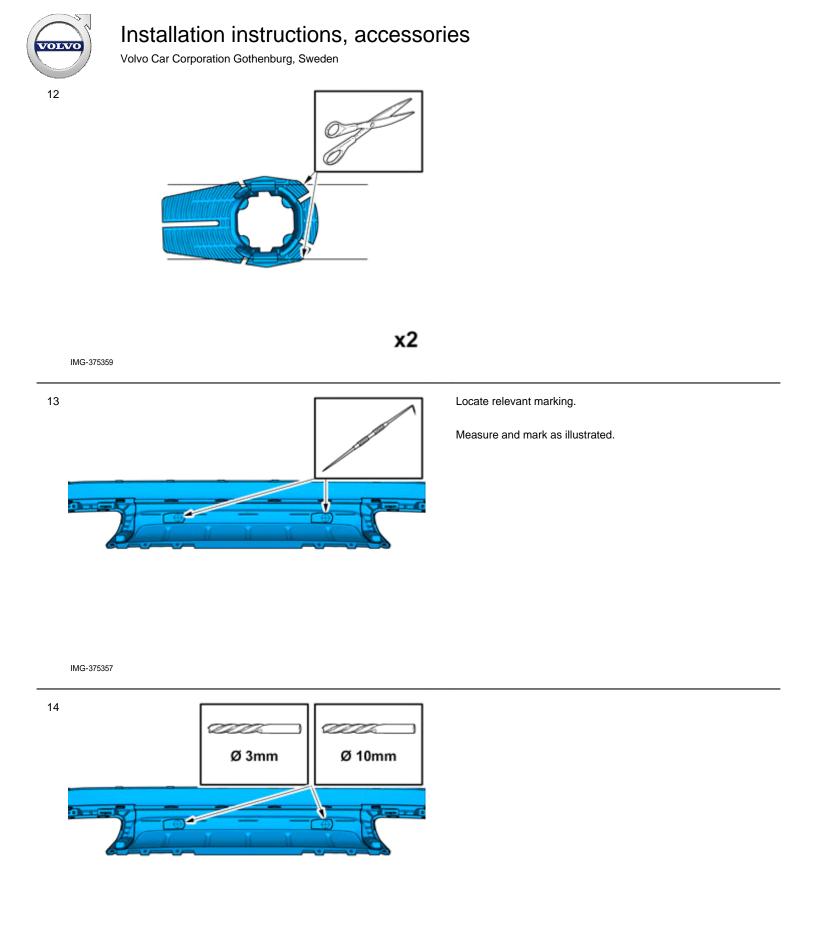

Remove the swarf.

IMG-375369

IMG-375376

Diffuser- 31359392 - V1.4

Volvo Car Corporation Gothenburg, Sweden

Apply a thin and even layer.

Use: 8637076, Activator

Allow to dry for at least 10 minutes.

#### Note!

Do not use the uppermost line of the actual markings.

Locate relevant marking.

IMG-376820

**Note!** Saw in the radius between the existing marking lines.

IMG-376938