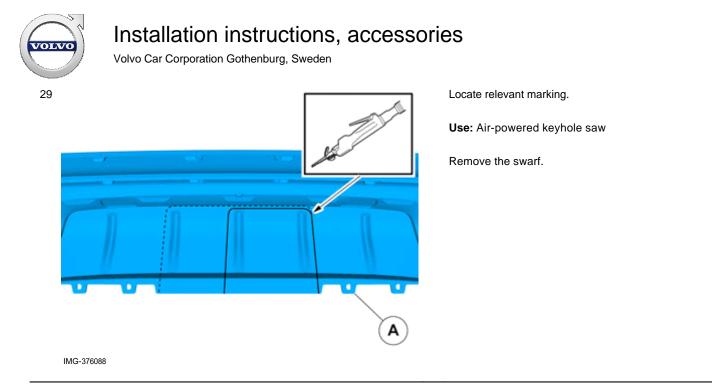

#### Note!

Do not use the uppermost line of the actual markings.

Locate relevant marking.

IMG-376820

**Note!** Saw in the radius between the existing marking lines.

IMG-376938

#### Caution!

Be extra careful when removing or installing this component.

Use: Air-powered keyhole saw

Remove the swarf.

Volvo Car Corporation Gothenburg, Sweden

Vehicles with parking assistance

Accessory installation