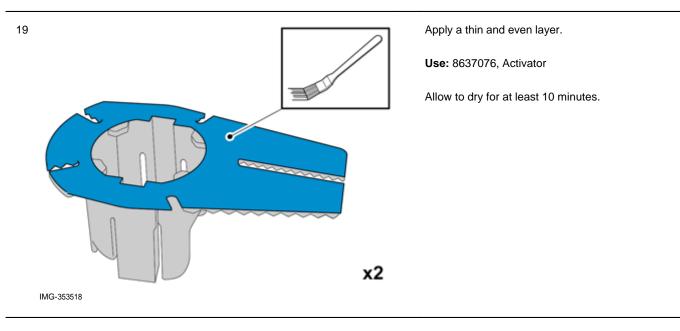

Remove the swarf.

IMG-375369

IMG-375376

Diffuser- 31359392 - V1.4

Volvo Car Corporation Gothenburg, Sweden

Apply a thin and even layer.

Use: 8637076, Activator

Allow to dry for at least 10 minutes.