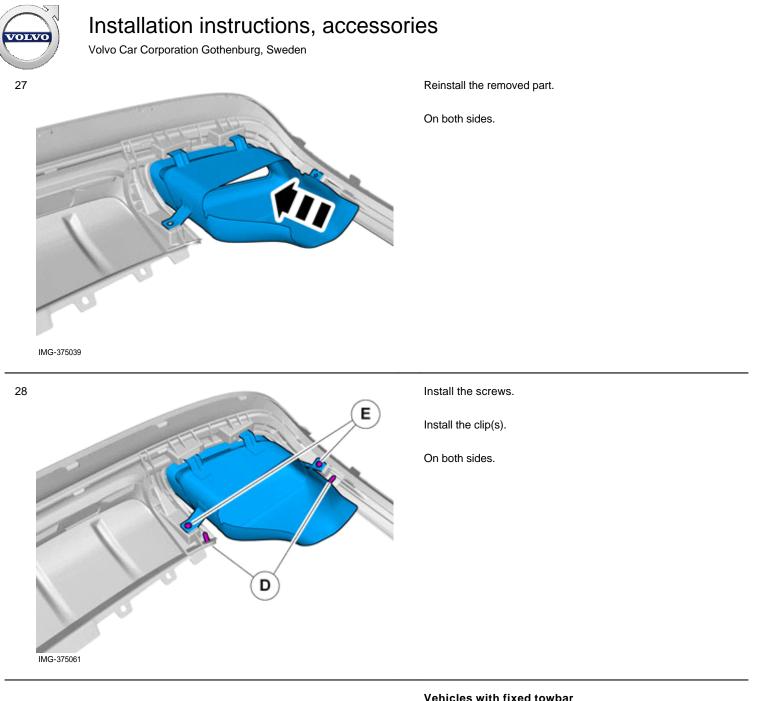

# Installation instructions, accessories

Volvo Car Corporation Gothenburg, Sweden

Ensure that the tape is fixed to the surface.

24 Remove the screws. Remove the clips. On both sides.

Volvo Car Corporation Gothenburg, Sweden

#### Vehicles with fixed towbar