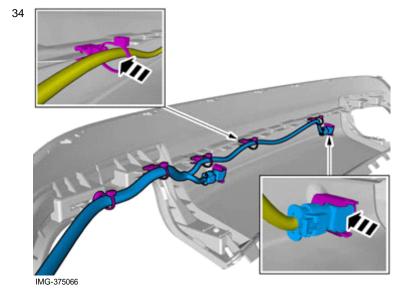

Note!

The graphic shows the back of the component before removal.

The part is to be reused.

Remove the panel.

IMG-375009

Accessory installation

Volvo Car Corporation Gothenburg, Sweden

Use special tool: T9997234, Hole stamp