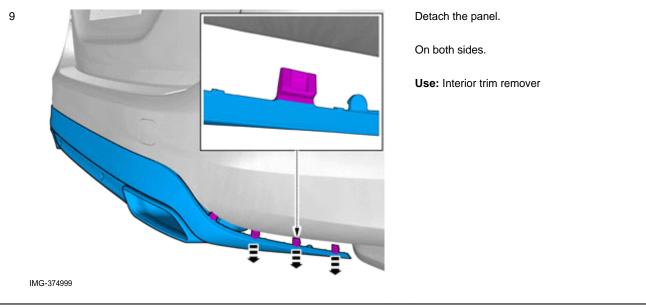

Note!

The graphic shows the back of the component before removal.

The part is to be reused.

Remove the panel.

IMG-375009

Accessory installation

Volvo Car Corporation Gothenburg, Sweden

Use special tool: T9997234, Hole stamp