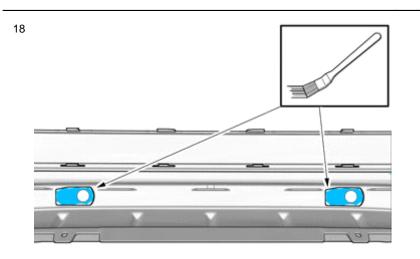

Remove the swarf.

IMG-375369

IMG-375376

Diffuser- 31359392 - V1.4

Volvo Car Corporation Gothenburg, Sweden

Apply a thin and even layer.

Use: 8637076, Activator

Allow to dry for at least 10 minutes.