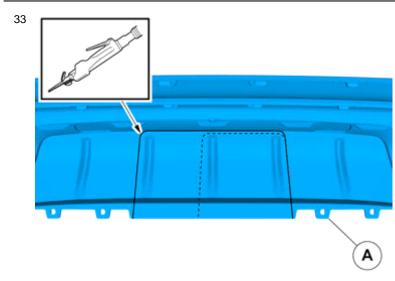

#### Caution!

Be extra careful when removing or installing this component.

Use: Air-powered keyhole saw

Remove the swarf.

Volvo Car Corporation Gothenburg, Sweden

Vehicles with parking assistance

Accessory installation