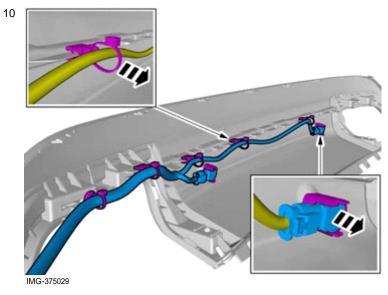

Note!

The graphic shows the back of the component before removal.

The part is to be reused.

Remove the panel.

IMG-375009

Accessory installation

Volvo Car Corporation Gothenburg, Sweden

Use special tool: T9997234, Hole stamp