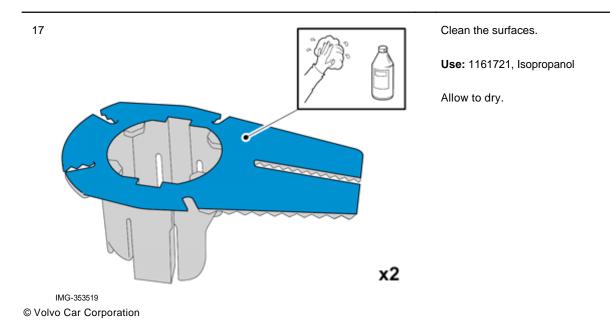

| Materials   |             |  |
|-------------|-------------|--|
| Designation | Part number |  |
| Isopropanol | 1161721     |  |
| Activator   | 8637076     |  |

Volvo Car Corporation Gothenburg, Sweden