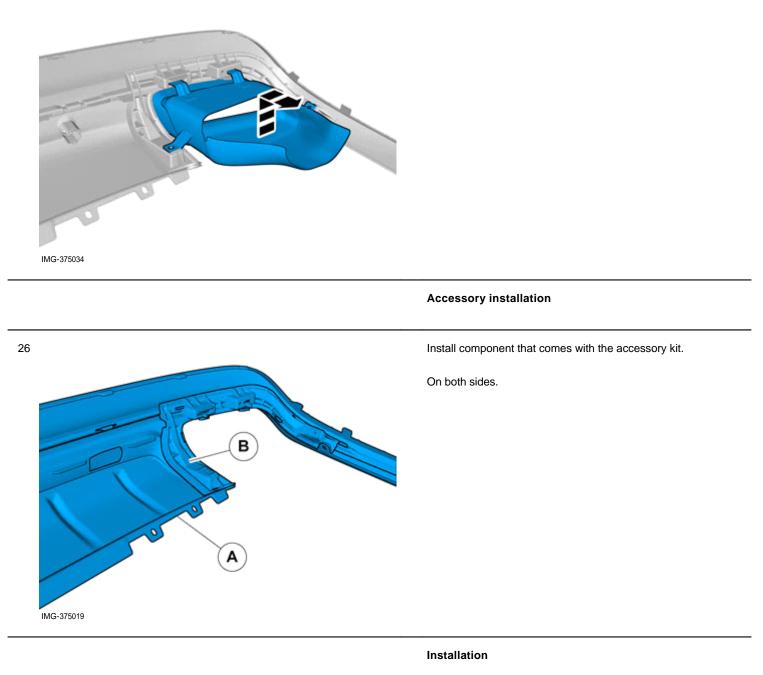

# Installation instructions, accessories

Volvo Car Corporation Gothenburg, Sweden

Ensure that the tape is fixed to the surface.

24 Remove the screws. Remove the clips. On both sides.

Volvo Car Corporation Gothenburg, Sweden