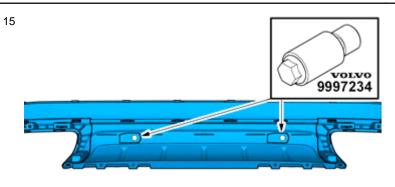

| Special tools |                             |  |
|---------------|-----------------------------|--|
|               | 999 7234 Hole stamp         |  |
|               | Tool number:999 7234        |  |
|               | Tool description:Hole stamp |  |
|               | Tool boards:80              |  |

Note!

The graphic shows the back of the component before removal.

The part is to be reused.

Remove the panel.

IMG-375009

Accessory installation

Volvo Car Corporation Gothenburg, Sweden

Use special tool: T9997234, Hole stamp