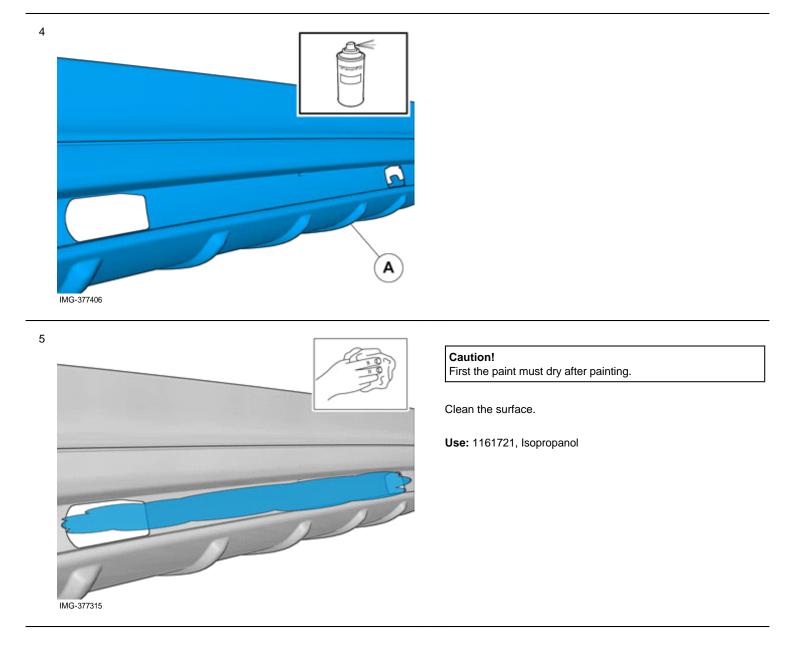

| Materials   |             |  |
|-------------|-------------|--|
| Designation | Part number |  |
| Isopropanol | 1161721     |  |
| Activator   | 8637076     |  |

Volvo Car Corporation Gothenburg, Sweden