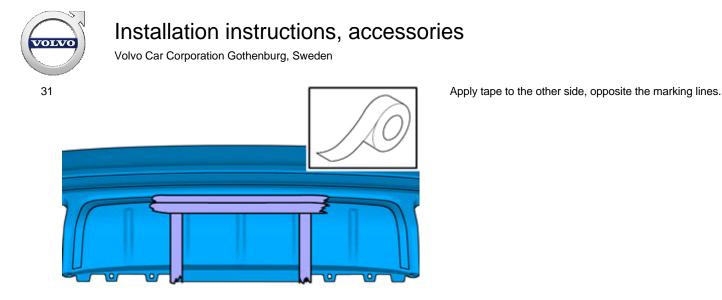

# Installation instructions, accessories

Volvo Car Corporation Gothenburg, Sweden

Ensure that the tape is fixed to the surface.

24 Remove the screws. Remove the clips. On both sides.

Volvo Car Corporation Gothenburg, Sweden