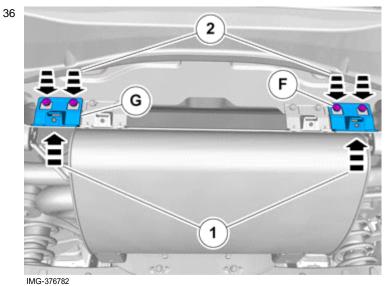

# Installation instructions, accessories

Volvo Car Corporation Gothenburg, Sweden

Ensure that the tape is fixed to the surface.

24 Remove the screws. Remove the clips. On both sides.

Volvo Car Corporation Gothenburg, Sweden